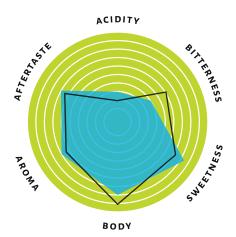

Please note that 103-043 is the same coffee but has a slightly darker roast colour. This is shown on the flavour wheel as a black outline. Both the dark and darker roast have the same taste notes, with slightly different flavour levels.