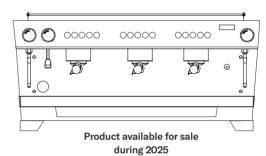

# The machine we've always wanted.

Mono boiler system

Electronic dosage in millilitres (4 doses + continuous)

Volumetric Control

Pre-infusion

Touch pad with white leds

Barista area LED lighting

Stainless steel Could Touch steam pipes

Rapid turn knob

Energy saving

Ergonomic filter-holder

Automatic boiler refill

Quick and easy access for maintenance

Programmable AUTO ON/OFF and day OFF

PID Electronic Temperature Control

Pre-infusion profile for each dosage selection. Possibility of selection of the ON/OFF time of pre-infusion.

**LCD Display** 

IBERITAL Connect (optional)

#### Choose your best finish

| Technical Specifications                             | 2 Groups           | 3 Groups           |
|------------------------------------------------------|--------------------|--------------------|
| Boiler capacity                                      | 11 L               | 20 L               |
| Power                                                | 3000 W             | 5000 W             |
| Weight                                               | 61 Kg              | 74 Kg              |
| Dimensions Lx Wx H                                   | 785 x 598 x 484 mm | 960 x 598 x 484 mm |
| Front distance between legs<br>Side distance: 342 mm | 644 mm             | 787 mm             |