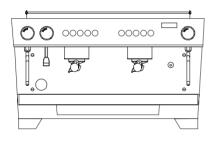

# The machine we've always wanted.

Mono boiler system

Electronic dosage in millilitres (4 doses + continuous)

Volumetric Control

Pre-infusion

Touch pad with white leds

Barista area LED lighting

Stainless steel Could Touch steam pipes

Rapid turn knob

Energy saving

Ergonomic filter-holder

Automatic boiler refill

Quick and easy access for maintenance

Programmable AUTO ON/OFF and day OFF

PID Electronic Temperature Control

Pre-infusion profile for each dosage selection. Possibility of selection of the ON/OFF time of pre-infusion.

**LCD Display** 

IBERITAL Connect (optional)

#### Choose your best finish

| Technical Specifications                             | 2 Groups           | 3 Groups           |
|------------------------------------------------------|--------------------|--------------------|
| Boiler capacity                                      | 11 L               | 20 L               |
| Power                                                | 3000 W             | 5000 W             |
| Weight                                               | 61 Kg              | 74 Kg              |
| Dimensions Lx Wx H                                   | 785 x 598 x 484 mm | 960 x 598 x 484 mm |
| Front distance between legs<br>Side distance: 342 mm | 644 mm             | 787 mm             |