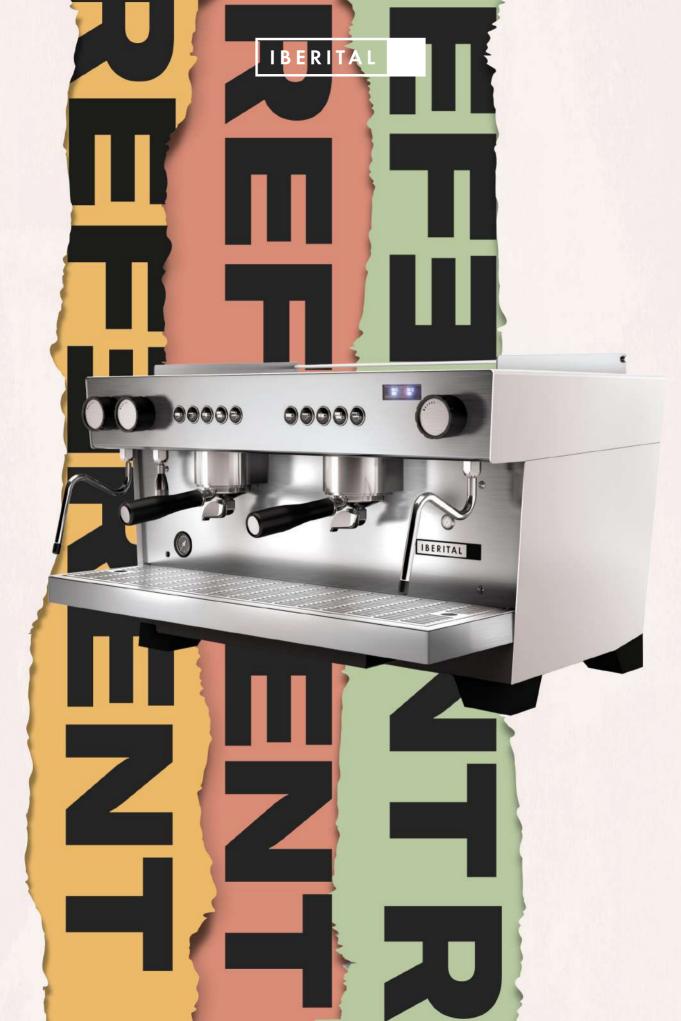

# The key to a premium experience at an affordable price: Iberital REFERENT

The new mono boiler machine eco-designed by the Iberital Team to set the new standard for traditional coffee, with an affordable price and a premium and customizable look and feel.

Iberital REFERENT features key functionalities to optimize your workflow: equipped with Cold Touch steam wands, an intuitive LCD Display that allows you to customize it and perfect each extraction; eco-designed with renewable and sustainable materials, and a large stainless steel bottom tray.