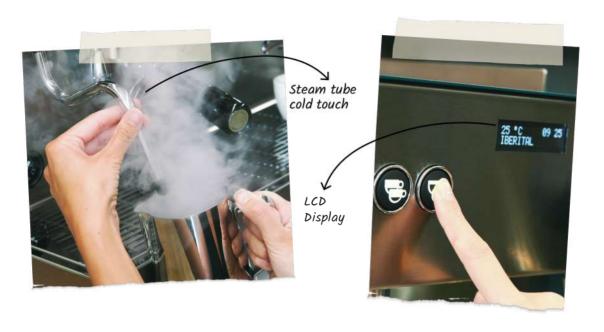

Iberital REFERENT features key functionalities to optimize your workflow: equipped with Cold Touch steam wands, an intuitive LCD Display that allows you to customize it and perfect each extraction; eco-designed with renewable and sustainable materials, and a large stainless steel bottom tray.

# The machine we've always wanted.

Mono boiler system

Electronic dosage in millilitres (4 doses + continuous)

Volumetric Control

Pre-infusion

Touch pad with white leds

Barista area LED lighting

Stainless steel Could Touch steam pipes