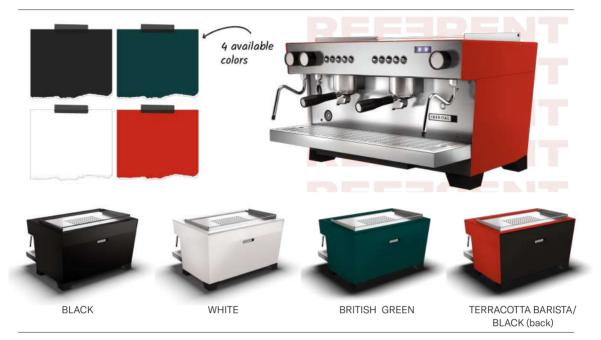

#### Available in 4 finishes

#### Choose your best finish

| Technical Specifications                             | 2 Groups           | 3 Groups           |
|------------------------------------------------------|--------------------|--------------------|
| Boiler capacity                                      | 11 L               | 20 L               |
| Power                                                | 3000 W             | 5000 W             |
| Weight                                               | 61 Kg              | 74 Kg              |
| Dimensions Lx Wx H                                   | 785 x 598 x 484 mm | 960 x 598 x 484 mm |
| Front distance between legs<br>Side distance: 342 mm | 644 mm             | 787 mm             |