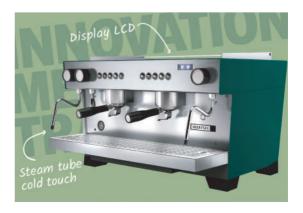

Iberital REFERENT features key functionalities to optimize your workflow: equipped with Cold Touch steam wands, an intuitive LCD Display that allows you to customize it and perfect each extraction; eco-designed with renewable and sustainable materials, and a large stainless steel bottom tray.

# The machine we've always wanted.

Mono boiler system

Electronic dosage in millilitres (4 doses + continuous)

Volumetric Control

Pre-infusion

Touch pad with white leds

Barista area LED lighting

Stainless steel Could Touch steam pipes