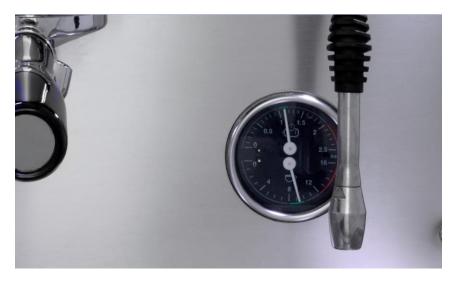

### NEW, ELEGANTLY DESIGNED GAUGE

IMPROVED VISIBILITY FOR CHECKING PRESSURE WHICH ALLOWS FOR EXTRAORDINARY STEAMING