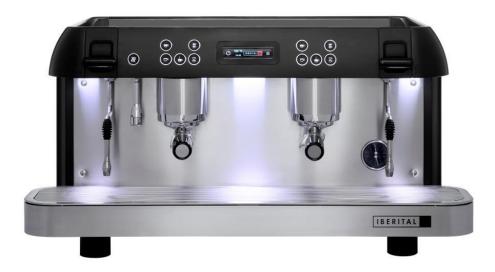

# Available in two models: 2G & 3G

### NEW EASY-TO-USE TFT COLOR TOUCHSCREEN

### TOUCH PADS

### NEW, ELEGANTLY DESIGNED GAUGE

IMPROVED VISIBILITY FOR CHECKING PRESSURE WHICH ALLOWS FOR EXTRAORDINARY STEAMING