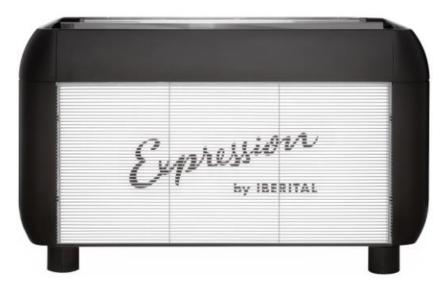

# EXPRESSION PRO

VS

## EXPRESSION TWO

# Backlight panel

# **Expression is Attitude**