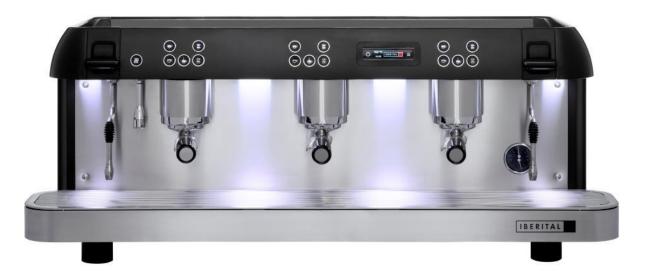

# Available in two models: 2G & 3G

### NEW EASY-TO-USE TFT COLOR TOUCHSCREEN

### TOUCH PADS

### NEW, ELEGANTLY DESIGNED GAUGE

IMPROVED VISIBILITY FOR CHECKING PRESSURE WHICH ALLOWS FOR EXTRAORDINARY STEAMING