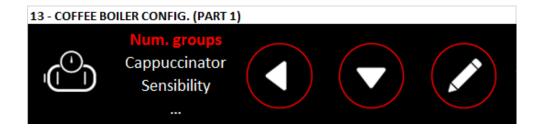

## TECHNICAL MENU

The same program dose for the coffee can be done for the hot water (ml or time). Option to program dose via Touch display by either time or by actual water volume. Instead of setting with number of pulses with Pro you set directly the ml volume you want Machine to deliver.

## TECHNICAL MENU