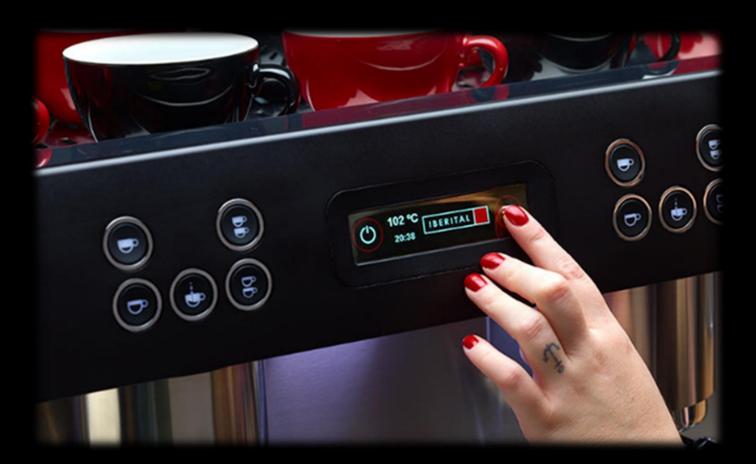

H NEW, MORE ERGONOMIC FILTER HOLDERS



### NEW, ELEGANTLY DESIGNED GAUGE



IMPROVED VISIBILITY FOR CHECKING PRESSURE WHICH ALLOWS FOR EXTRAORDINARY STEAMING

### **ON/OFF BUTTON**



No more position 1, position 2 mains switch. The Expression Pro has one on/off button. It automatically detects the water level then switches over to position 2 (fully on and heating) when the boiler is full.

## THERMAL INSULATION FOR BOILERS.

NEW WATER COLLECTION SYSTEM OF GROUP SOLENOIDS.





ENABLING A MINOR LOSS OF TEMPERATURE. ELECTRONICS MAKES MORE PRECISE TEMPERATURE CONTROL ENERGY SAVER THANKS TO A SILICONE TUBE WATER GOES DIRECTLY TO THE DRAIN COLLECTOR BOX. THIS SYSTEM IS CLEANER AND DIMINISHES THE NOISE DUE TO SPLASH.

IBERITAL



### - NEW ILLUMINATED MAIN SWITCH



## EXPRESSION PRO DISPLAY





## USER'S MENU



4 - USER'S MENU

## BUTTONS





## USER'S MENU



## USER'S MENU



DISPLAY. IT COUNTS DOWN THROUGH THE CLEANING CYCLE AN TELLS THE USER WHAT TO DO.

THE CLEANING CYCLE IS ACTIVATED VIA THE TOUCH

IBERITAL

## TECHNICAL MENU





The same program dose for the coffee can be done for the hot water (ml or time). Option to program dose via Touch display by either time or by actual water volume. Instead of setting with number of pulses with Pro you set directly the ml volume you want Machine to deliver.

## TECHNICAL MENU







IBERITAL

## TECHNICAL MENU











## WELCOME TO THE PRO WORLD





EXPRESSION PRO IS : SUPREME INSPIRATION DESIGN PRECISION HIGH TECH



## WELCOME TO THE PRO WORLD



|  | xpression<br>wo | Expression<br>Pro | Features