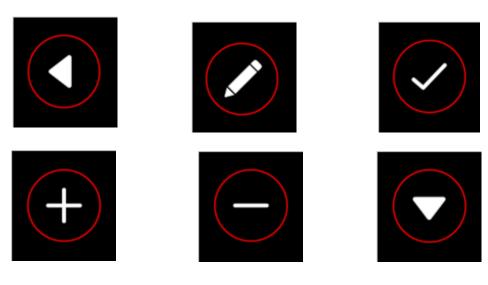

EGANTLY DESIGNED GAUGE



IMPROVED VISIBILITY FOR CHECKING PRESSURE WHICH ALLOWS FOR EXTRAORDINARY STEAMING

### **ON/OFF BUTTON**



No more position 1, position 2 mains switch. The Expression Pro has one on/off button. It automatically detects the water level then switches over to position 2 (fully on and heating) when the boiler is full.

## THERMAL INSULATION FOR BOILERS.

NEW WATER COLLECTION SYSTEM OF GROUP SOLENOIDS.





ENABLING A MINOR LOSS OF TEMPERATURE. ELECTRONICS MAKES MORE PRECISE TEMPERATURE CONTROL ENERGY SAVER THANKS TO A SILICONE TUBE WATER GOES DIRECTLY TO THE DRAIN COLLECTOR BOX. THIS SYSTEM IS CLEANER AND DIMINISHES THE NOISE DUE TO SPLASH.

IBERITAL



### - NEW ILLUMINATED MAIN SWITCH



## EXPRESSION PRO DISPLAY





## USER'S MENU



4 - USER'S MENU

## BUTTONS





## USER'S MENU



## USER'S MENU



DISPLAY. IT COUNTS DOWN THROUGH THE CLEANING CYCLE AN TELLS THE USER WHAT TO DO.

THE CLEANING CYCLE IS ACTIVATED VIA THE TOUCH

IBERITAL

## TECHNICAL MENU





The same program dose for the coffee can be done for the hot water (ml or time). Option to program dose via Touch display by either time or by actual water volume. Instead of setting with number of pulses with Pro you set directly the ml volume you want Machine to deliver.

## TECHNICAL MENU







IBERITAL

## TECHNICAL MENU











## WELCOME TO THE PRO WORLD





EXPRESSION PRO IS : SUPREME INSPIRATION DESIGN PRECISION HIGH TECH



## WELCOME TO THE PRO WORLD



|  | xpression<br>wo | Expression<br>Pro | Features