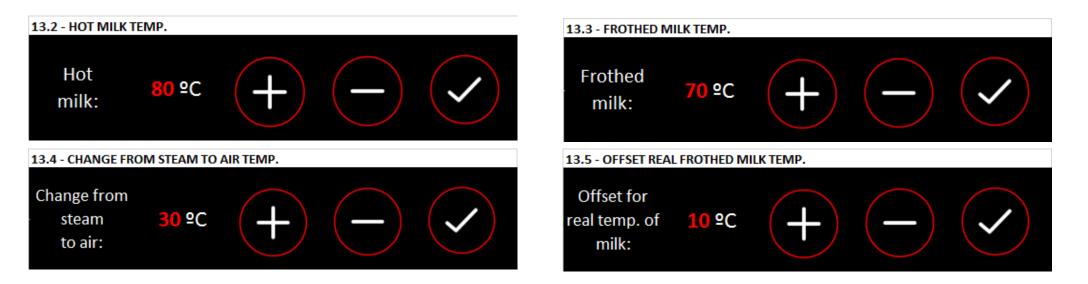

## WELCOME TO THE PRO WORLD

|  | xpression<br>wo | Expression<br>Pro | Features                                                                                           |
|--|-----------------|-------------------|----------------------------------------------------------------------------------------------------|
|  | NO              | YES               | TFT Colour Touch-display designed for<br>high-speed access and programming.                        |
|  | NO              | YES               | Programming of coffee doses either in milliliters or timed.                                        |
|  | NO              | YES               | 25% <b>more space</b> in work area. Bigger drip<br>tray.                                           |
|  | NO              | YES               | Programming of the all groups <b>cleaning</b><br><b>system</b> with improved intelligence.         |
|  | NO              | YES               | Less Power consumption with thermal insulation of boilers                                          |
|  | NO              | YES               | Programming of the <b>technical service</b> 's name and phone number in case of manteinance alarm. |
|  | NO              | YES               | Auto on / off with the possibility of<br>individual schedule for each day of the week              |
|  | NO              | YES               | Easy configuration of the machine                                                                  |
|  | NO              | YES               | Only optional with autosteamer: <b>offset for</b><br>milk's real temperature                       |
|  | YES             | YES               | Record of <b>the number of coffees</b> made per dose                                               |
|  | YES             | YES               | Monitoring of the liters of water consumed                                                         |
|  | YES             | YES               | Programming of the <b>sensitivity</b> of the water level probe according to the water hardness.    |