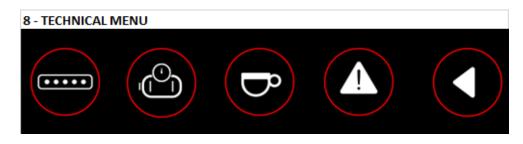

## TECHNICAL MENU

The same program dose for the coffee can be done for the hot water (ml or time). Option to program dose via Touch display by either time or by actual water volume. Instead of setting with number of pulses with Pro you set directly the ml volume you want Machine to deliver.

## TECHNICAL MENU

IBERITAL

## TECHNICAL MENU