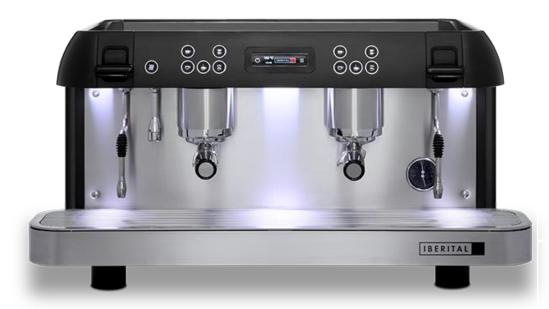

# EXPRESSION PRO

**ENJOY THE VIDEO!** 

# Available in two models: 2G & 3G

# Backlight panel