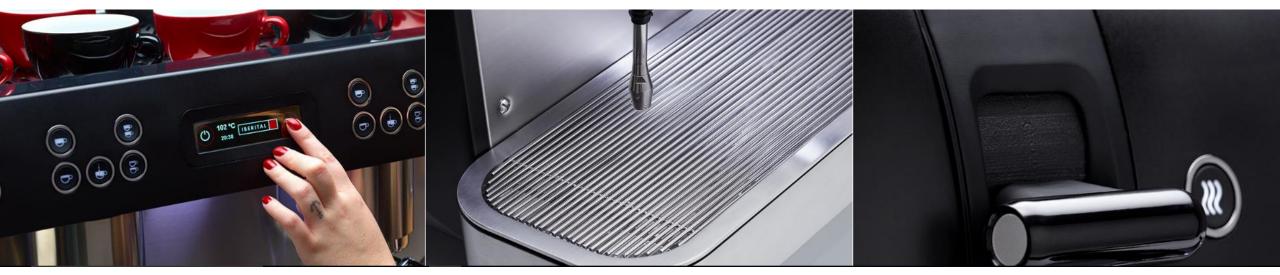

### NEW EASY-TO-USE TFT COLOR TOUCHSCREEN

### **BIGGER DRIP TRAY**

### NEW STEAM LEVERS

ALLOWS YOU TO PERSONALIZE YOUR LOGO DISPLAYED AND OFFERS A WIDE POSSIBILITY OF PROGRAMMING INCREASES COMFORT AND GREATER FREEDOM OF MOVEMENT. THE GROUP EXHAUSTS ARE PIPPED DIRECTLY INTO THE DRAIN TUB. THE CUPS ARE ALWAYS CLEAN. THE DROPS FALL DOWN THROUGH THE TRAY SO IT LOOKS CLEAN

WITH IMPROVED ERGONOMY AND REDESIGNED STEAM WANDS

### BACKLIT LED LIGHTS FRONT PANEL

### TOUCH PADS

#### FILTER HOLDER

STAINLESS STEEL FRONT PANEL WITH BACKLIT WORK SPACE

NEW SCREEN TOUCHPADS, SOFT TO THE TOUCH NEW, MORE ERGONOMIC FILTER HOLDERS