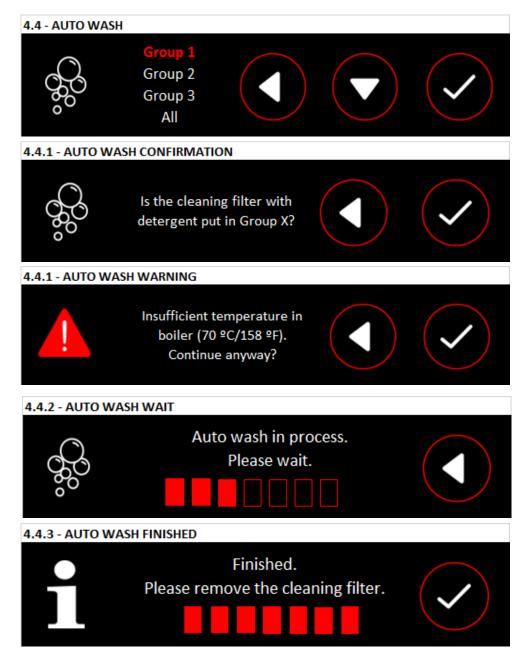

## USER'S MENU

4 - USER'S MENU

## USER'S MENU

DISPLAY. IT COUNTS DOWN THROUGH THE CLEANING CYCLE AN TELLS THE USER WHAT TO DO.

THE CLEANING CYCLE IS ACTIVATED VIA THE TOUCH

IBERITAL