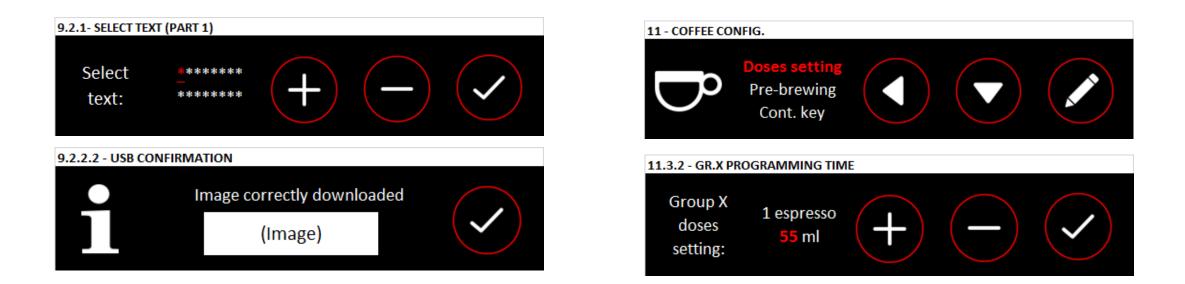

## TECHNICAL MENU

The same program dose for the coffee can be done for the hot water (ml or time). Option to program dose via Touch display by either time or by actual water volume. Instead of setting with number of pulses with Pro you set directly the ml volume you want Machine to deliver.

## TECHNICAL MENU

IBERITAL

## TECHNICAL MENU