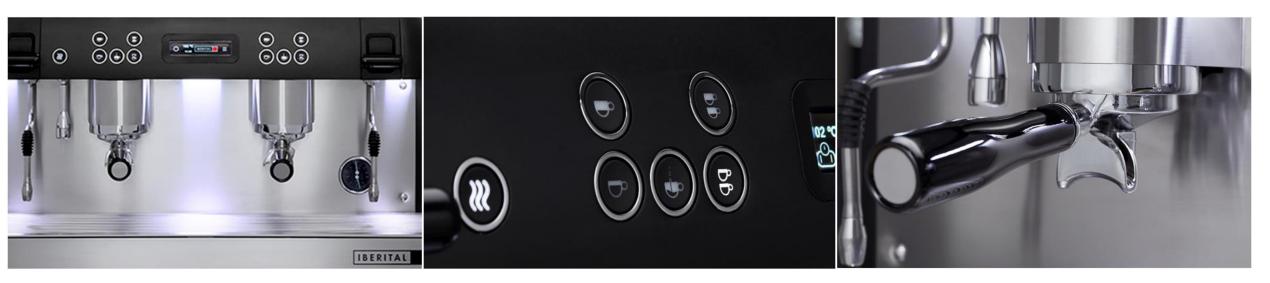

#### FILTER HOLDER

STAINLESS STEEL FRONT PANEL WITH BACKLIT WORK SPACE

NEW SCREEN TOUCHPADS, SOFT TO THE TOUCH NEW, MORE ERGONOMIC FILTER HOLDERS

### NEW, ELEGANTLY DESIGNED GAUGE

IMPROVED VISIBILITY FOR CHECKING PRESSURE WHICH ALLOWS FOR EXTRAORDINARY STEAMING

### - NEW ILLUMINATED MAIN SWITCH

## BUTTONS