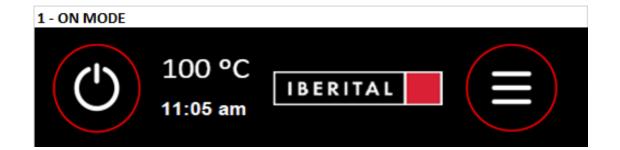

## EXPRESSION PRO DISPLAY

### **ON/OFF BUTTON**

No more position 1, position 2 mains switch. The Expression Pro has one on/off button. It automatically detects the water level then switches over to position 2 (fully on and heating) when the boiler is full.