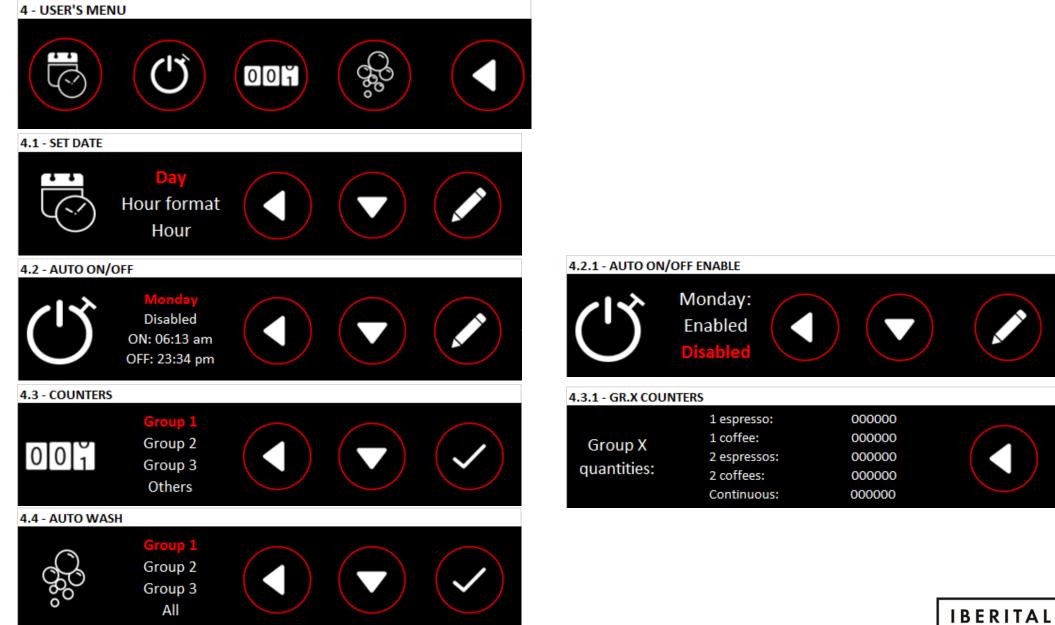

## USER'S MENU

4 - USER'S MENU

## USER'S MENU

## USER'S MENU

DISPLAY. IT COUNTS DOWN THROUGH THE CLEANING CYCLE AN TELLS THE USER WHAT TO DO.

THE CLEANING CYCLE IS ACTIVATED VIA THE TOUCH

IBERITAL