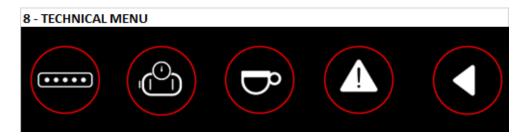

## TECHNICAL MENU

The same program dose for the coffee can be done for the hot water (ml or time). Option to program dose via Touch display by either time or by actual water volume. Instead of setting with number of pulses with Pro you set directly the ml volume you want Machine to deliver.

## TECHNICAL MENU

IBERITAL

## TECHNICAL MENU