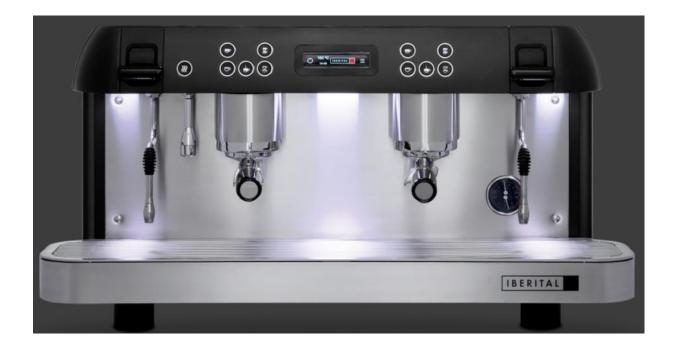

SHES THE NOISE DUE TO SPLASH.

IBERITAL



### - NEW ILLUMINATED MAIN SWITCH



## EXPRESSION PRO DISPLAY





## USER'S MENU



4 - USER'S MENU

## BUTTONS





## USER'S MENU



## USER'S MENU



DISPLAY. IT COUNTS DOWN THROUGH THE CLEANING CYCLE AN TELLS THE USER WHAT TO DO.

THE CLEANING CYCLE IS ACTIVATED VIA THE TOUCH

IBERITAL

## TECHNICAL MENU





The same program dose for the coffee can be done for the hot water (ml or time). Option to program dose via Touch display by either time or by actual water volume. Instead of setting with number of pulses with Pro you set directly the ml volume you want Machine to deliver.

## TECHNICAL MENU







IBERITAL

## TECHNICAL MENU











## WELCOME TO THE PRO WORLD





EXPRESSION PRO IS : SUPREME INSPIRATION DESIGN PRECISION HIGH TECH



## WELCOME TO THE PRO WORLD



|  | xpression<br>wo | Expression<br>Pro | Features                                                                                           |
|--|-----------------|-------------------|----------------------------------------------------------------------------------------------------|
|  | NO              | YES               | TFT Colour Touch-display designed for<br>high-speed access and programming.                        |
|  | NO              | YES               | Programming of coffee doses either in milliliters or timed.                                        |
|  | NO              | YES               | 25% <b>more space</b> in work area. Bigger drip<br>tray.                                           |
|  | NO              | YES               | Prog