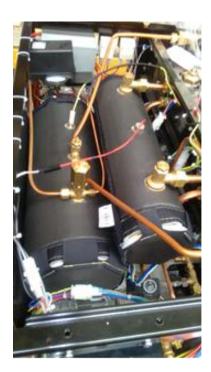

## THERMAL INSULATION FOR BOILERS.

NEW WATER COLLECTION SYSTEM OF GROUP SOLENOIDS.

ENABLING A MINOR LOSS OF TEMPERATURE. ELECTRONICS MAKES MORE PRECISE TEMPERATURE CONTROL ENERGY SAVER THANKS TO A SILICONE TUBE WATER GOES DIRECTLY TO THE DRAIN COLLECTOR BOX. THIS SYSTEM IS CLEANER AND DIMINISHES THE NOISE DUE TO SPLASH.