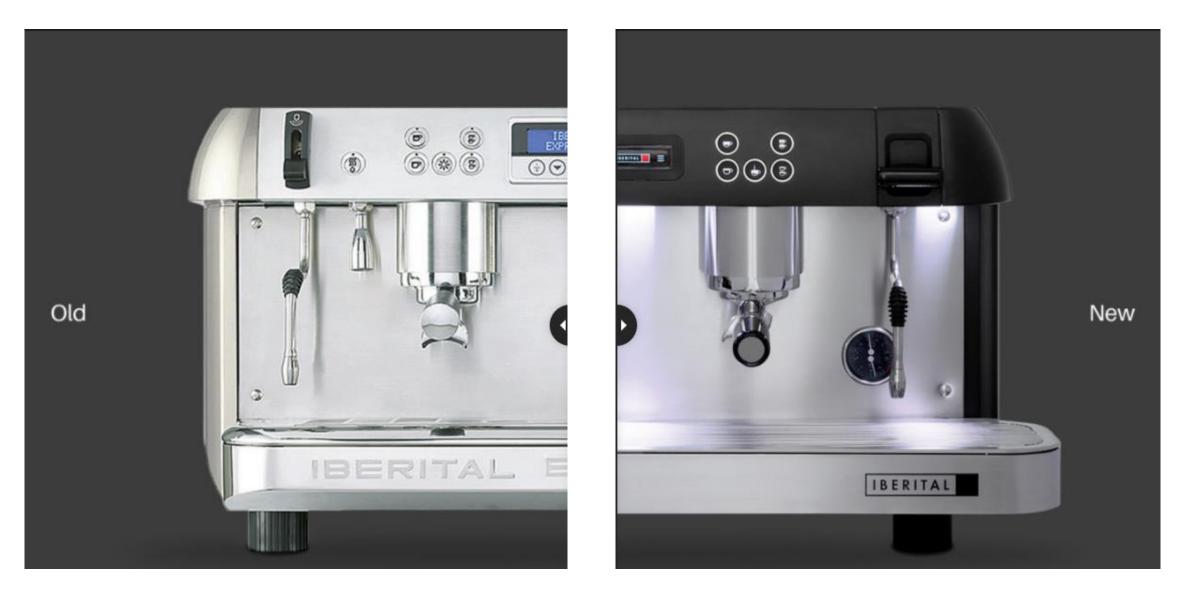

### NEW EASY-TO-USE TFT COLOR TOUCHSCREEN

### **BIGGER DRIP TRAY**

### NEW STEAM LEVERS

ALLOWS YOU TO PERSONALIZE YOUR LOGO DISPLAYED AND OFFERS A WIDE POSSIBILITY OF PROGRAMMING INCREASES COMFORT AND GREATER FREEDOM OF MOVEMENT. THE GROUP EXHAUSTS ARE PIPPED DIRECTLY INTO THE DRAIN TUB. THE CUPS ARE ALWAYS CLEAN. THE DROPS FALL DOWN THROUGH THE TRAY SO IT LOOKS CLEAN

WITH IMPROVED ERGONOMY AND REDESIGNED STEAM WANDS

### BACKLIT LED LIGHTS FRONT PANEL

### TOUCH PADS

#### FILTER HOLDER

STAINLESS STEEL FRONT PANEL WITH BACKLIT WORK SPACE

NEW SCREEN TOUCHPADS, SOFT TO THE TOUCH NEW, MORE ERGONOMIC FILTER HOLDERS

### NEW, ELEGANTLY DESIGNED GAUGE

IMPROVED VISIBILITY FOR CHECKING PRESSURE WHICH ALLOWS FOR EXTRAORDINARY STEAMING