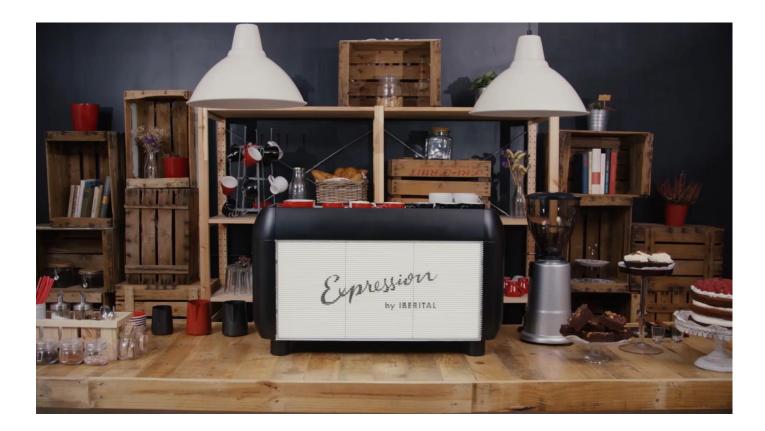

# EXPRESSION PRO

VS

## EXPRESSION TWO



# EXPRESSION PRO



**ENJOY THE VIDEO!** 

# Available in two models: 2G & 3G







# Backlight panel





# **Expression is Attitude**







### NEW EASY-TO-USE TFT COLOR TOUCHSCREEN

### **BIGGER DRIP TRAY**

### NEW STEAM LEVERS



ALLOWS YOU TO PERSONALIZE YOUR LOGO DISPLAYED AND OFFERS A WIDE POSSIBILITY OF PROGRAMMING INCREASES COMFORT AND GREATER FREEDOM OF MOVEMENT. THE GROUP EXHAUSTS ARE PIPPED DIRECTLY INTO THE DRAIN TUB. THE CUPS ARE ALWAYS CLEAN. THE DROPS FALL DOWN THROUGH THE TRAY SO IT LOOKS CLEAN

WITH IMPROVED ERGONOMY AND REDESIGNED STEAM WANDS



### BACKLIT LED LIGHTS FRONT PANEL

### TOUCH PADS

#### FILTER HOLDER



STAINLESS STEEL FRONT PANEL WITH BACKLIT WORK SPACE

NEW SCREEN TOUCHPADS, SOFT TO THE TOUCH NEW, MORE ERGONOMIC FILTER HOLDERS



### NEW, ELEGANTLY DESIGNED GAUGE



IM