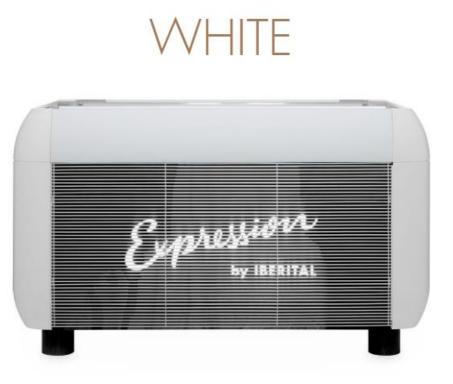

# EXPRESSION PRO

VS

## EXPRESSION TWO

# Backlight panel

# **Expression is Attitude**